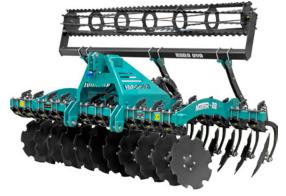

## **GENERAL FEATURES**

Its open design with large clearances effectively prevents blockage even when working with high contents of organic matter. The serrated concave discs (570-620 mm diameter), which are supported by maintenance-free angular ball bearings, form the basis for the outstanding quality of work produced by this highly durable implement. The concave disc beams, which are located inside closed pockets and feature robust coil springs to protect them against overloads, ensure precise disc guidance even under diffcult conditions. An impact harrow, which can be individually and finely adjusted, is provided behind the two rows of discs for precise deposition of the flow of soil. This improves the distribution of straw when driving at a diagonal angle to the direction of threshing.

| CODE     | MODEL OF LEG | TYPE OF ROLLER                            | WEIGHT (KG) |      | WORKING WIDTH | WORKING DEPTH | REQUIRED POWER |
|----------|--------------|-------------------------------------------|-------------|------|---------------|---------------|----------------|
|          |              |                                           | 57Q         | 62Q  | (CM)          | (MM)          | (HP)           |
| SMMD-16R | SPRING       | HYDRAULIC<br>FOLDABLE CAGE<br>TYPE ROLLER | 1150        | 1230 | 200           | 250           | 50-60          |
| SMMD-18R | SPRING       |                                           | 1300        | 1385 | 225           | 250           | 60-70          |
| SMMD-20R | SPRING       |                                           | 1470        | 1540 | 250           | 250           | 70-80          |
| SMMD-22R | SPRING       |                                           | 1600        | 1700 | 275           | 250           | 80-90          |
| SMMD-24R | SPRING       |                                           | 1750        | 1850 | 300           | 250           | 90-100         |
| SMMD-26R | SPRING       |                                           | 1900        | 2000 | 325           | 250           | 100-110        |
| SMMD-28R | SPRING       |                                           | 2040        | 2150 | 350           | 250           | 110-130        |
| SMMD-32R | SPRING       |                                           | 2300        | 2460 | 400           | 250           | 130-150        |