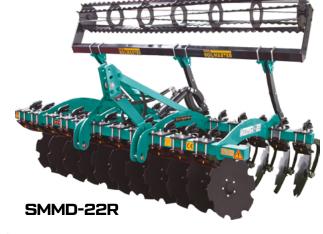

## **GENERAL FEATURES**

Its open design with large clearances effectively prevents blockage even when working with high contents of organic matter. The serrated concave discs (570-620 mm diameter), which are supported by maintenance-free angular ball bearings, form the basis for the outstanding quality of work produced by this highly durable implement. The concave disc beams, which are located inside closed pockets and feature robust coil springs to protect them against overloads, ensure precise disc guidance even under diffcult conditions. An impact harrow, which can be individually and finely adjusted, is provided behind the two rows of discs for precise deposition of the flow of soil. This improves the distribution of straw when driving at a diagonal angle to the direction of threshing.

| CODE     | MODEL OF LEG | TYPE OF ROLLER                            | WEIGHT (KG) |      | WORKING WIDTH | WORKING DEPTH | REQUIRED POWER |
|----------|--------------|-------------------------------------------|-------------|------|---------------|---------------|----------------|
|          |              |                                           | 57Q         | 62Q  | (CM)          | (MM)          | (HP)           |
| SMMD-16R | SPRING       | HYDRAULIC<br>FOLDABLE CAGE<br>TYPE ROLLER | 1150        | 1230 | 200           | 250           | 50-60          |
| SMMD-18R | SPRING       |                                           | 1300        | 1385 | 225           | 250           | 60-70          |
| SMMD-20R | SPRING       |                                           | 1470        | 1540 | 250           | 250           | 70-80          |
| SMMD-22R | SPRING       |                                           | 1600        | 1700 | 275           | 250           | 80-90          |
| SMMD-24R | SPRING       |                                           | 1750        | 1850 | 300           | 250           | 90-100         |
| SMMD-26R | SPRING       |                                           | 1900        | 2000 | 325           | 250           | 100-110        |
| SMMD-28R | SPRING       |                                           | 2040        | 2150 | 350           | 250           | 110-130        |
| SMMD-32R | SPRING       |                                           | 2300        | 2460 | 400           | 250           | 130-150        |