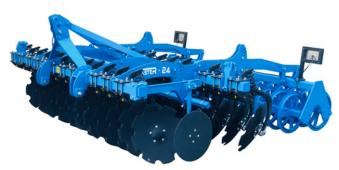

## MASTER SERIES SPRING TYPE MULTI DISC HARROW

SMMD-22R

SMMD-24DT

SMMD-22R

SMMD-24T

111111

## **GENERAL FEATURES**

Its open design with large clearances effectively prevents blockage even when working with high contents of organic matter. The serrated concave discs (570-620 mm diameter), which are supported by maintenance-free angular ball bearings, form the basis for the outstanding quality of work produced by this highly durable implement. The concave disc beams, which are located inside closed pockets and feature robust coil springs to protect them against overloads, ensure precise disc guidance even under diffcult conditions. An impact harrow, which can be individually and finely adjusted, is provided behind the two rows of discs for precise deposition of the flow of soil. This improves the distribution of straw when driving at a diagonal angle to the direction of threshing.