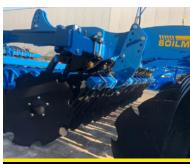

## **GENERAL FEATURES**

Its open design with large clearances effectively prevents blockage even when working with high contents of organic matter. The serrated concave discs (570-620 mm diameter), which are supported by maintenance-free angular ball bearings, form the basis for the outstanding quality of work produced by this highly durable implement. The concave disc beams, which are located inside closed pockets and feature robust coil springs to protect them against overloads, ensure precise disc guidance even under diffcult conditions. An impact harrow, which can be individually and finely adjusted, is provided behind the two rows of discs for precise deposition of the flow of soil. This improves the distribution of straw when driving at a diagonal angle to the direction of threshing.