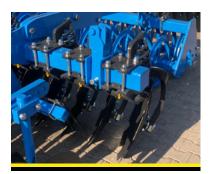

## **GENERAL FEATURES**

Its open design with large clearances effectively prevents blockage even when working with high contents of organic matter. The serrated concave discs (570-620 mm diameter), which are supported by maintenance-free angular ball bearings, form the basis for the outstanding quality of work produced by this highly durable implement. The concave disc beams, which are located inside closed pockets and feature robust coil springs to protect them against overloads, ensure precise disc guidance even under diffcult conditions. An impact harrow, which can be individually and finely adjusted, is provided behind the two rows of discs for precise deposition of the flow of soil. This improves the distribution of straw when driving at a diagonal angle to the direction of threshing.