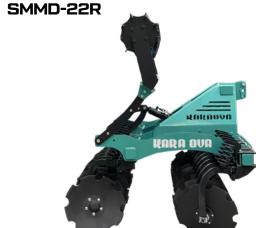

## **GENERAL FEATURES**

Its open design with large clearances effectively prevents blockage even when working with high contents of organic matter. The serrated concave discs (570-620 mm diameter), which are supported by maintenance-free angular ball bearings, form the basis for the outstanding quality of work produced by this highly durable implement. The concave disc beams, which are located inside closed pockets and feature robust coil springs to protect them against overloads, ensure precise disc guidance even under diffcult conditions. An impact harrow, which can be individually and finely adjusted, is provided behind the two rows of discs for precise deposition of the flow of soil. This improves the distribution of straw when driving at a diagonal angle to the direction of threshing.

| CODE     | MODEL OF LEG | TYPE OF ROLLER                            | WEIGHT (KG) |      | WORKING WIDTH | WORKING DEPTH | REQUIRED POWER |
|----------|--------------|-------------------------------------------|-------------|------|---------------|---------------|----------------|
|          |              |                                           | 57Q         | 62Q  | (CM)          | (MM)          | (HP)           |
| SMMD-16R | SPRING       | HYDRAULIC<br>FOLDABLE CAGE<br>TYPE ROLLER | 1150        | 1230 | 200           | 250           | 50-60          |
| SMMD-18R | SPRING       |                                           | 1300        | 1385 | 225           | 250           | 60-70          |
| SMMD-20R | SPRING       |                                           | 1470        | 1540 | 250           | 250           | 70-80          |
| SMMD-22R | SPRING       |                                           | 1600        | 1700 | 275           | 250           | 80-90          |
| SMMD-24R | SPRING       |                                           | 1750        | 1850 | 300           | 250           | 90-100         |
| SMMD-26R | SPRING       |                                           | 1900        | 2000 | 325           | 250           | 100-110        |
| SMMD-28R | SPRING       |                                           | 2040        | 2150 | 350           | 250           | 110-130        |
| SMMD-32R | SPRING       |                                           | 2300        | 2460 | 400           | 250           | 130-150        |