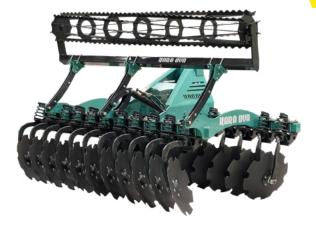

## **GENERAL FEATURES**

Its open design with large clearances effectively prevents blockage even when working with high contents of organic matter. The serrated concave discs (570-620 mm diameter), which are supported by maintenance-free angular ball bearings, form the basis for the outstanding quality of work produced by this highly durable implement. The concave disc beams, which are located inside closed pockets and feature robust coil springs to protect them against overloads, ensure precise disc guidance even under diffcult conditions. An impact harrow, which can be individually and finely adjusted, is provided behind the two rows of discs for precise deposition of the flow of soil. This improves the distribution of straw when driving at a diagonal angle to the direction of threshing.

## **TECHNICAL DETAILS**

| CODE    | MODEL OF LEG | WEIGHT (KG) |      | WORKING WIDTH | WORKING DEPTH | REQUIRED POWER |
|---------|--------------|-------------|------|---------------|---------------|----------------|
|         |              | 57Q         | esó  | (CM)          | (MM)          | (HP)           |
| SMMD-16 | SPRING       | 920         | 980  | 200           | 250           | 50-60          |
| SMMD-18 | SPRING       | 1030        | 1100 | 225           | 250           | 60-70          |
| SMMD-20 | SPRING       | 1140        | 1220 | 250           | 250           | 70-80          |
| SMMD-22 | SPRING       | 1250        | 1340 | 275           | 250           | 80-90          |
| SMMD-24 | SPRING       | 1365        | 1465 | 300           | 250           | 90-100         |
| SMMD-26 | SPRING       | 1490        | 1590 | 325           | 250           | 100-110        |
| SMMD-28 | SPRING       | 1600        | 1720 | 350           | 250           | 110-130        |
| SMMD-32 | SPRING       | 1820        | 1950 | 400           | 250           | 130-150        |