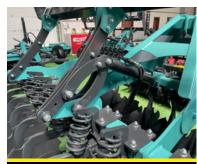

## **GENERAL FEATURES**

Its open design with large clearances effectively prevents blockage even when working with high contents of organic matter. The serrated concave discs (570-620 mm diameter), which are supported by maintenance-free angular ball bearings, form the basis for the outstanding quality of work produced by this highly durable implement. The concave disc beams, which are located inside closed pockets and feature robust coil springs to protect them against overloads, ensure precise disc guidance even under diffcult conditions. An impact harrow, which can be individually and finely adjusted, is provided behind the two rows of discs for precise deposition of the flow of soil. This improves the distribution of straw when driving at a diagonal angle to the direction of threshing.