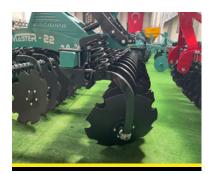

## **GENERAL FEATURES**

Its open design with large clearances effectively prevents blockage even when working with high contents of organic matter. The serrated concave discs (570-620 mm diameter), which are supported by maintenance-free angular ball bearings, form the basis for the outstanding quality of work produced by this highly durable implement. The concave disc beams, which are located inside closed pockets and feature robust coil springs to protect them against overloads, ensure precise disc guidance even under diffcult conditions. An impact harrow, which can be individually and finely adjusted, is provided behind the two rows of discs for precise deposition of the flow of soil. This improves the distribution of straw when driving at a diagonal angle to the direction of threshing.