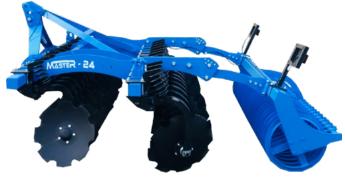

## MASTER SERIES SPRING TYPE MULTI DISC HARROW

SMMD-22R

SMMD-24DT

SMMD-22R

SMMD-24T

111111

## **GENERAL FEATURES**

Its open design with large clearances effectively prevents blockage even when working with high contents of organic matter. The serrated concave discs (570-620 mm diameter), which are supported by maintenance-free angular ball bearings, form the basis for the outstanding quality of work produced by this highly durable implement. The concave disc beams, which are located inside closed pockets and feature robust coil springs to protect them against overloads, ensure precise disc guidance even under diffcult conditions. An impact harrow, which can be individually and finely adjusted, is provided behind the two rows of discs for precise deposition of the flow of soil. This improves the distribution of straw when driving at a diagonal angle to the direction of threshing.